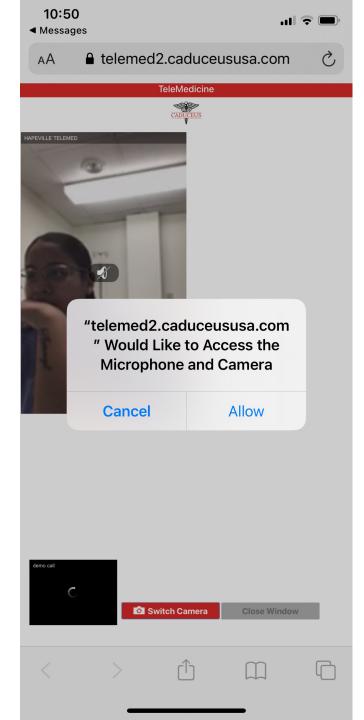

#### MESSAGES

1m ago

+1 (478) 220-4725 Please click the link to the Caduceus Telemed medical visit. https:// telemed2.caduceususa.com/patientpage.aspx? cbVmJpuD6fG8v8Z945vZnA%3d%3d

10:50 ... T T

Please click the link to the Caduceus Telemed medical visit. <u>https://</u> telemed2.caduceususa.com/ patientpage.aspx? ZFk0IPWr95A7ZydIxfqv0g%3d %3d

#### Fri, Aug 27, 09:51

Please click the link to the Caduceus Telemed medical visit. <u>https://</u> telemed2.caduceususa.com/ patientpage.aspx? hi3mSda8c6y8nY3GAYZGSg% 3d%3d

#### Today 10:49

Please click the link to the Caduceus Telemed medical visit. <u>https://</u> telemed2.caduceususa.com/ patientpage.aspx? cbVmJpuD6fG8v8Z945vZnA% 3d%3d

#### FOR IPHONE USERS:

| <b>〈</b> <u>Settings</u> Sa | fari |
|-----------------------------|------|
| SETTINGS FOR WEBSITES       |      |
| Page Zoom                   |      |
| Request Desktop Webs        | site |
| Reader                      |      |
| Camera                      |      |
| Microphone                  |      |
| Location                    |      |
|                             |      |

| <b>&lt;</b> <u>Safari</u> | Camera                | <u>Edit</u> |
|---------------------------|-----------------------|-------------|
| CAMERA ACCESS             | S ON ALL WEBSITES     |             |
| Ask                       |                       |             |
| Deny                      |                       |             |
| Allow                     |                       | ~           |
|                           |                       |             |
| <b>&lt;</b> <u>Safari</u> | Microphone            | <u>Edit</u> |
| MICROPHONE AC             | CCESS ON ALL WEBSITES |             |
| Ask                       |                       |             |
| Deny                      |                       |             |
| Allow                     |                       | ~           |