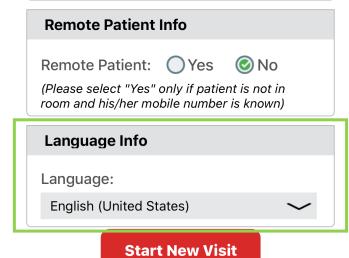

# **Result Info**Previous Visit Scanned docs:

| 12 |  |
|----|--|
|    |  |

Cancel Patient Information

January 2020 2 3 2021 February Date of Injury: Chinese Dutch English (United Kingdom) English (United States) French Italian Korean Russian Spanish Vietnamese **Start New Visit** 

#### SPECIAL FEATURES:

- THREE WAY VISITS REMOTE PATIENT
- PLACE SAFETY MANAGER 'ON HOLD'
- LANGUAGE TRANSLATION

**ORDER FIRST AID KITS FOR YOUR COMPANY!** INTENDED TO BE PLACED ONSITE, READILY AVAILABLE FOR YOUR CONVENIENCE, AS SOON AS AN INJURY OCCURS.