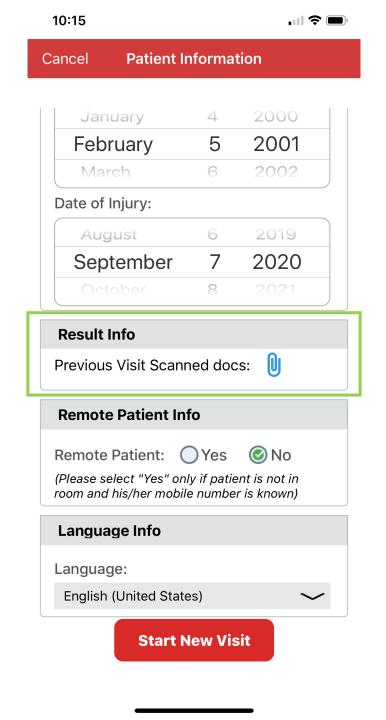

### HOW TO CREATE A NEW WORKERS COMP VISIT

Cancel **Patient Information** 

10:15

| January         | 4 | 2000 |
|-----------------|---|------|
| February        | 5 | 2001 |
| March           | 6 | 2002 |
| Date of Injury: |   |      |
| August          | 6 | 2019 |
| September       | 7 | 2020 |
| October         | 8 | 2021 |

#### Result Info

Previous Visit Scanned docs: