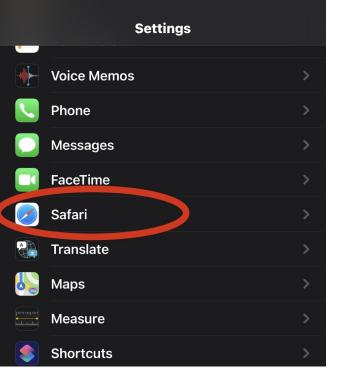

#### FOR IPHONE USERS:

| <b>〈</b> <u>Settings</u> Sa | fari |
|-----------------------------|------|
| SETTINGS FOR WEBSITES       |      |
| Page Zoom                   |      |
| Request Desktop Webs        | site |
| Reader                      |      |
| Camera                      |      |
| Microphone                  |      |
| Location                    |      |
|                             |      |

| <b>&lt;</b> <u>Safari</u> | Camera                | <u>Edit</u> |
|---------------------------|-----------------------|-------------|
| CAMERA ACCESS             | S ON ALL WEBSITES     |             |
| Ask                       |                       |             |
| Deny                      |                       |             |
| Allow                     |                       | ~           |
|                           |                       |             |
| <b>&lt;</b> <u>Safari</u> | Microphone            | <u>Edit</u> |
| MICROPHONE AC             | CCESS ON ALL WEBSITES |             |
| Ask                       |                       |             |
| Deny                      |                       |             |
| Allow                     |                       | ~           |