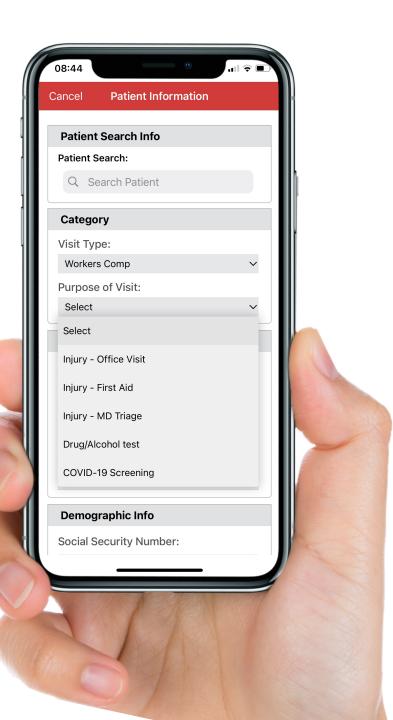

### HOW TO CREATE A NEW WORKERS COMP VISIT

Cancel **Patient Information** 

10:15

| January         | 4 | 2000 |
|-----------------|---|------|
| February        | 5 | 2001 |
| March           | 6 | 2002 |
| Date of Injury: |   |      |
| August          | 6 | 2019 |
| September       | 7 | 2020 |
| October         | 8 | 2021 |