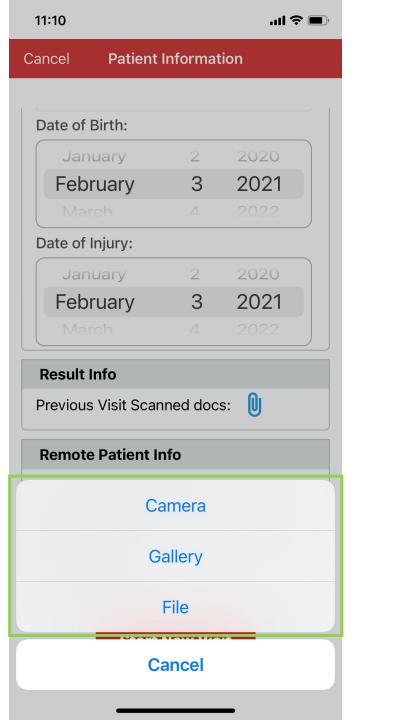

#### Result Info

Previous Visit Scanned docs:

#### 11

Cancel Patient Information

Date of Birth: 2020 January 2 3 2021 February Date of Injury: 2020 January 2 3 February 2021 **Result Info** Ŋ Previous Visit Scanned docs: **Remote Patient Info** Remote Patient: 📀 Yes 🔵 No (Please select "Yes" only if patient is not in room and his/her mobile number is known) Phone Number: US Phone Number  $\checkmark$ **Start New Visit** 