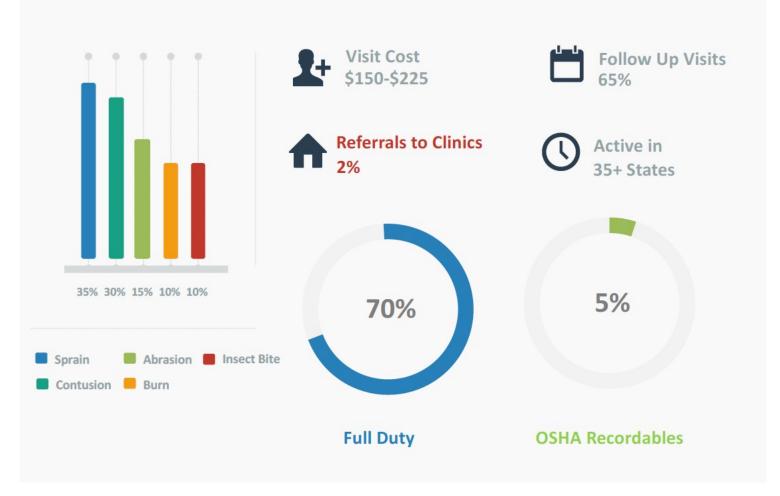

## **Outcome Data for TeleMed Visits**

#### Caduceus TeleMed Visit Type Statement of Work:

All calls are answered by Caduceus Providers, trained in Occupational Medicine and available 24/7, 365 days a year.

First Report of Injury (FROI) & State Workers Compensation Forms are completed and delivered after each visit.

#### Injury – MD Triage \$95

Evaluation of injury to determine what if any treatment or additional care is required.

#### Injury – First Aid \$175

Single visit including evaluation, diagnosis and treatment consistent with First Aid Care.

Injury – Office Visits \$225 \*Subscription plan option Any initial visit that would require care beyond First Aid. Office visits include evaluation, diagnosis, treatment plan, and management of care throughout the course of the injury. These visits may require referrals for additional care (such as PT, Diagnostics or Specialist care). Additionally, any subsequent follow up visits related to this injury would also be billed as an office visit.